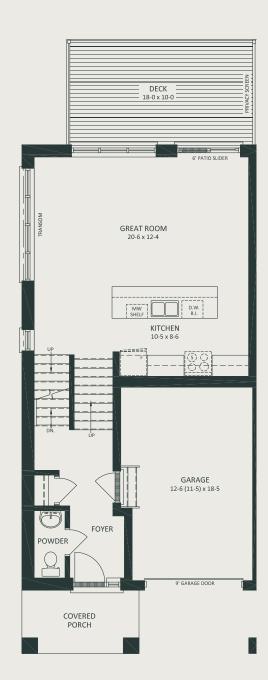

## TRADITIONAL TOWNHOME

END UNIT

FINISHED LIVING SPACE: 1,608 SQ FT

DECK ABOVE

BASEMENT

MAIN FLOOR

All drawings and renderings are an artist's concept and may vary slightly from the final product. E. & O.E. Actual usable floor space may vary from stated area, and square footage has been calculated based on usable living space according to the Tarion rules. Home plan placement is pre-determined by Site Plan Approval with the City of London, layout may be reverse of the floorplans showing. Drawings may show optional features which may not be included in the base price.