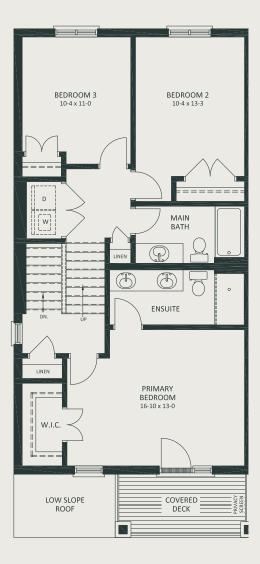

## THE CLOVER

## LOTS 37, 42, 43, 48, 49, 54, 55, 60, 61, 66, 67, 72

## TRADITIONAL TOWNHOME

END UNIT







FINISHED LIVING SPACE: 1,608 SQ FT

DECK ABOVE

BASEMENT

MAIN FLOOR



All drawings and renderings are an artist's concept and may vary slightly from the final product. E. & O.E. Actual usable floor space may vary from stated area, and square footage has been calculated based on usable living space according to the Tarion rules. Home plan placement is pre-determined by Site Plan Approval with the City of London, layout may be reverse of the floorplans showing. Drawings may show optional features which may not be included in the base price.





## SECOND FLOOR