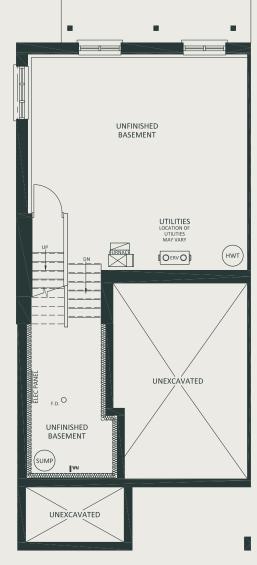

## TRADITIONAL TOWNHOME

END UNIT

FINISHED LIVING SPACE: 1,608 SQ FT

DECK ABOVE

BASEMENT

MAIN FLOOR

All drawings and renderings are an artist's concept and may vary slightly from the final product. E. & O.E. Actual usable floor space may vary from stated area, and square footage has been calculated based on usable living space according to the Tarion rules. Home plan placement is pre-determined by Site Plan Approval with the City of London, layout may be reverse of the floorplans showing. Drawings may show optional features which may not be included in the base price.