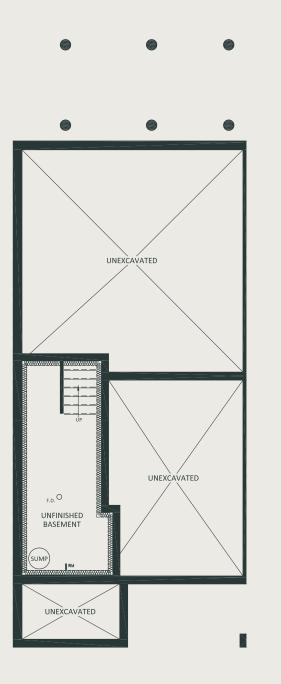

## TRADITIONAL TOWNHOME

END UNIT

FINISHED LIVING SPACE: 1,608 SQ FT

DECK ABOVE

BASEMENT

MAIN FLOOR

All drawings and renderings are an artist's concept and may vary slightly from the final product. E. & O.E. Actual usable floor space may vary from stated area, and square footage has been calculated based on usable living space according to the Tarion rules. Home plan placement is pre-determined by Site Plan Approval with the City of London, layout may be reverse of the floorplans showing. Drawings may show optional features which may not be included in the base price.