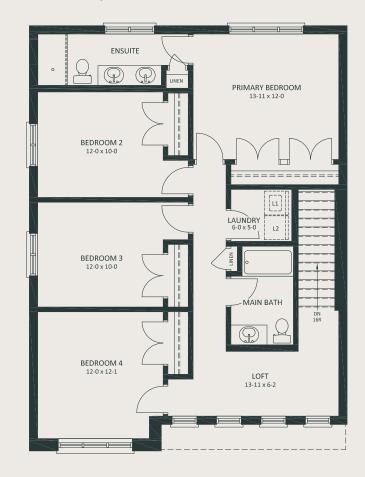

#### ALTERNATE SECOND FLOOR (4 Bedroom Layout)

All drawings and renderings are an artist's concept and may vary slightly from the final product. E. & O.E. Actual usable floor space may vary from stated area, and square footage has been calculated based on usable living space according to the Tarion rules. Home plan placement is pre-determined by Site Plan Approval with the City of London, layout may be reverse of the floorplans showing. Drawings may show optional features which may not be included in the base price.