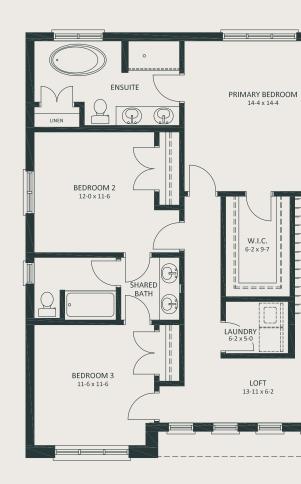

# THE JASMINE LOT 28

## SINGLE-DETATCHED

#### BASEMENT



#### MAIN FLOOR



#### SECOND FLOOR



#### 3 BED (OPT. 4), 2.5 BATH

### FINISHED LIVING SPACE: 1,902 SQ FT





#### ALTERNATE SECOND FLOOR (4 Bedroom Layout)



All drawings and renderings are an artist's concept and may vary slightly from the final product. E. & O.E. Actual usable floor space may vary from stated area, and square footage has been calculated based on usable living space according to the Tarion rules. Home plan placement is pre-determined by Site Plan Approval with the City of London, layout may be reverse of the floorplans showing. Drawings may show optional features which may not be included in the base price.