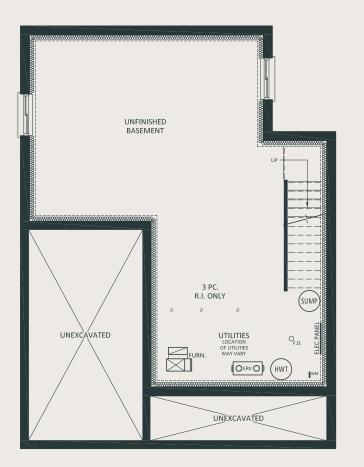

# THE JASMINE LOT 28

## SINGLE-DETATCHED

#### BASEMENT



#### MAIN FLOOR



#### SECOND FLOOR



#### 3 BED (OPT. 4), 2.5 BATH

### FINISHED LIVING SPACE: 1,902 SQ FT





#### ALTERNATE SECOND FLOOR (4 Bedroom Layout)



All drawings and renderings are an artist's concept and may vary slightly from the final product. E. & O.E. Actual usable floor space may vary from stated area, and square footage has been calculated based on usable living space according to the Tarion rules. Home plan placement is pre-determined by Site Plan Approval with the City of London, layout may be reverse of the floorplans showing. Drawings may show optional features which may not be included in the base price.