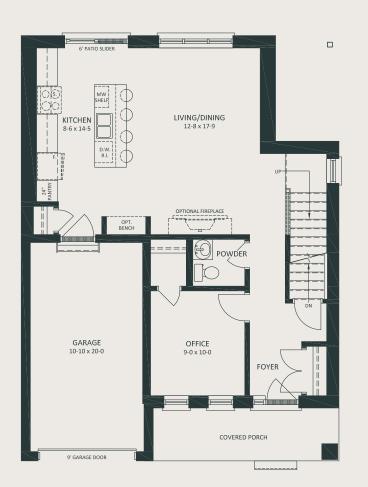

# THE JASMINE LOT 28

## SINGLE-DETATCHED

#### BASEMENT



#### MAIN FLOOR



#### SECOND FLOOR



#### 3 BED (OPT. 4), 2.5 BATH

### FINISHED LIVING SPACE: 1,902 SQ FT





#### ALTERNATE SECOND FLOOR (4 Bedroom Layout)



All drawings and renderings are an artist's concept and may vary slightly from the final product. E. & O.E. Actual usable floor space may vary from stated area, and square footage has been calculated based on usable living space according to the Tarion rules. Home plan placement is pre-determined by Site Plan Approval with the City of London, layout may be reverse of the floorplans showing. Drawings may show optional features which may not be included in the base price.