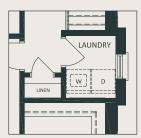

## REAR-LANE TOWNHOME END UNIT

BASEMENT

## MAIN FLOOR

FINISHED LIVING SPACE: 1,654 SQ FT

ENHANCED END (BUMP OUT) THIS APPLIES TO LOTS 73, 80, 81, AND 88.

All drawings and renderings are an artist's concept and may vary slightly from the final product. E. & O.E. Actual usable floor space may vary from stated area, and square footage has been calculated based on usable living space according to the Tarion rules. Home plan placement is pre-determined by Site Plan Approval with the City of London, layout may be reverse of the floorplans showing. Drawings may show optional features which may not be included in the base price.