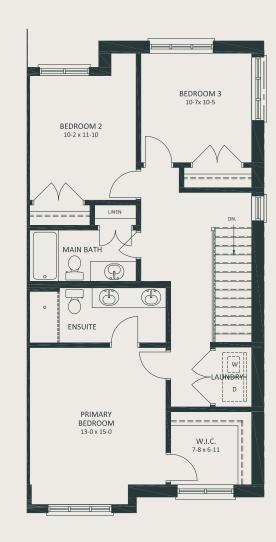

## THE BURREED

## LOTS 73, 76, 77, 80, 81, 84, 85, 88

## REAR-LANE TOWNHOME END UNIT

BASEMENT



## MAIN FLOOR









FINISHED LIVING SPACE: 1,654 SQ FT







ENHANCED END (BUMP OUT) THIS APPLIES TO LOTS 73, 80, 81, AND 88.

All drawings and renderings are an artist's concept and may vary slightly from the final product. E. & O.E. Actual usable floor space may vary from stated area, and square footage has been calculated based on usable living space according to the Tarion rules. Home plan placement is pre-determined by Site Plan Approval with the City of London, layout may be reverse of the floorplans showing. Drawings may show optional features which may not be included in the base price.