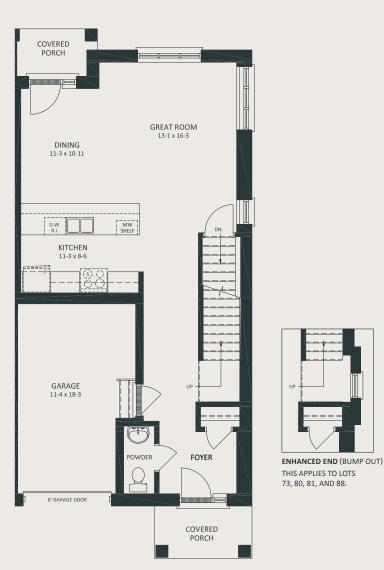

## MAIN FLOOR

FINISHED LIVING SPACE: 1,654 SQ FT

ENHANCED END (BUMP OUT) THIS APPLIES TO LOTS 73, 80, 81, AND 88.

All drawings and renderings are an artist's concept and may vary slightly from the final product. E. & O.E. Actual usable floor space may vary from stated area, and square footage has been calculated based on usable living space according to the Tarion rules. Home plan placement is pre-determined by Site Plan Approval with the City of London, layout may be reverse of the floorplans showing. Drawings may show optional features which may not be included in the base price.