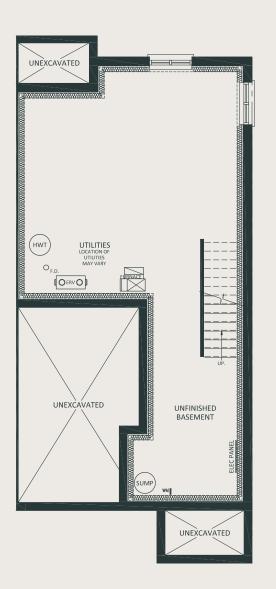

## THE BURREED

## LOTS 73, 76, 77, 80, 81, 84, 85, 88

## REAR-LANE TOWNHOME END UNIT

BASEMENT



## MAIN FLOOR









FINISHED LIVING SPACE: 1,654 SQ FT







ENHANCED END (BUMP OUT) THIS APPLIES TO LOTS 73, 80, 81, AND 88.

All drawings and renderings are an artist's concept and may vary slightly from the final product. E. & O.E. Actual usable floor space may vary from stated area, and square footage has been calculated based on usable living space according to the Tarion rules. Home plan placement is pre-determined by Site Plan Approval with the City of London, layout may be reverse of the floorplans showing. Drawings may show optional features which may not be included in the base price.